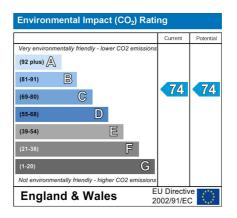

For identification only

Not to scale

| Energy Efficiency Rating                    |   |         |           |
|---------------------------------------------|---|---------|-----------|
|                                             |   | Current | Potential |
| Very energy efficient - lower running costs |   |         |           |
| (92 plus) A                                 |   |         |           |
| (81-91) B                                   |   | 76      | 76        |
| (69-80) C                                   |   | 10      | 10        |
| (55-68)                                     |   |         |           |
| (39-54)                                     |   |         |           |
| (21-38)                                     |   |         |           |
| (1-20)                                      | G |         |           |
| Not energy efficient - higher running costs |   |         |           |
| England & Wales EU Directive 2002/91/EC     |   |         |           |