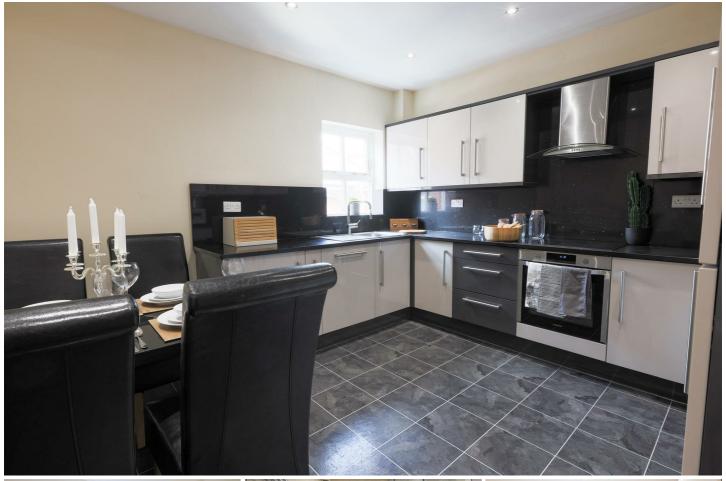

## 90C Gell Street, Sheffield, Yorkshire, S3 7QW

£79.00 PPPW

BPS Estates are delighted to present this lovely new build, exclusive development. The 6 Bedroom apartment features high quality fixtures and fittings including; integrated appliances, granite worktops, wash/dryer, fridge freezer, tv point, microwave amongst others.

## £474 Per Week

Available: 1st July 2021

- 6 Double Bedrooms
- Washer Dryer
- 2 Luxury Bathrooms
- Fantastic Location
- High quality Kitchen
- Available 1st July 2021 30th June 2022
- Exclusive Development
- Security Alarm
- Internet included
- SNUG APPROVED