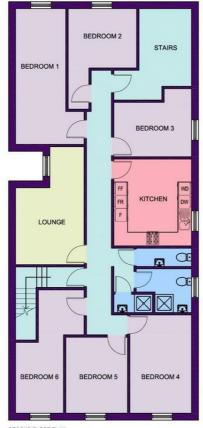

## 90C Gell Street, Sheffield S3 7XB

SECOND FLOOR PLAN

Disclaimer: "While every reasonable effort is made to ensure that information provided is accurate and up to date, no guarantees for the currency or accuracy of information are made. We assume no responsibility for its accuracy, adequacy or completeness of any information and are not responsible for any errors, or omissions, or the results obtained from the use of such information."

| LEGEND     |                |  |
|------------|----------------|--|
| [DW]       | Dishwasher     |  |
| FR         | Freezer        |  |
| F          | Fridge         |  |
| FF         | Fridge Freezer |  |
| WD         | Wash Dryer     |  |
| <b>© ©</b> | Oven & Hob     |  |
|            | Shower Cubicle |  |
| Ð          | Sink           |  |
|            | Toilet         |  |
|            |                |  |